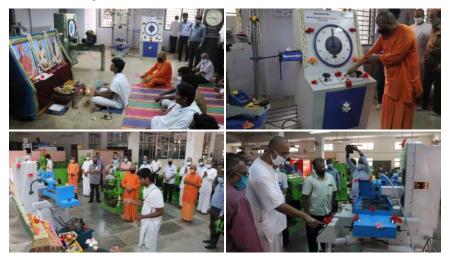

#### 15) Other important events in the Home during the year

M/s D J Energy Pvt. Ltd, Mumbai had donated a New Torsion testing and elongation machine valued at Rs 5.45 lakhs through Sri.Venkat ramanan one of our old students and presently working with the company. It was inaugurated on 14-08-2020.

# Machinery and Equipment added during 2020-2021:

| S.L | Description                                                     | Qnty | Cost   |
|-----|-----------------------------------------------------------------|------|--------|
| 1   | Hydraulic cylindrical grinding machine<br>I SWASTIC - model BMW | 1    | 613600 |
| 2   | Analog torsion testing machine                                  | 1    | 175820 |
| 3   | Analogue universal testing machine                              | 1    | 574660 |
| 4   | Hydraulic cylindrical grinding machine                          |      |        |
|     | II swastik- model BMW                                           | 1    | 613600 |

- 17) We are supplying Ramakrishna Vijayam to residences of all the 670 students of our Home free of cost to inculcate spiritual values and good habits.
- 18) Admission: As part of admission process, teams of teachers & other staff visited the candidates in various parts of the state who have applied for admission in the Home during this year. They verified the financial and social status of the boys, their certificates – thus helping the admission committee to select the poor and orphan students based on the screening and verification process.
- 19) **100 KVA** diesel generator set worth of Rs.6.5 lakh was donated by Ashok Leyland Finance and inaugurated on 10-10-2020. This DG will cater to the needs of all the units of the Home.