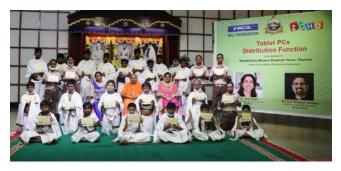

6) **Titan Company,** Hosur, was kind enough to **sponsor 300 Tablet PCs** worth Rupees 26 lakh to our 2nd and 3rd year polytechnic college students to attend online classes. These tablet Pcs were physically distributed to around 25 students who were living in and around Hosur who could attend the event at the premises of Titan, Hosur, and receive the Tablets.

Similarly HCL Foundation was magnanimous enough to fund for 330 Tablet PCs worth of Rupees 27 lakhs to our 1st year Polytechnic students and to our High school Students. The tablet PCs were distributed to the available polytechnic and High school students after the Vidhyarthi Homam on 11-Oct-2020

For all the 630 Tablet PCs, **ZOHO** Corporation was kind enough to grant Multiple user Software license for MDM (Mobile Device Management) worth around 8 lakhs.