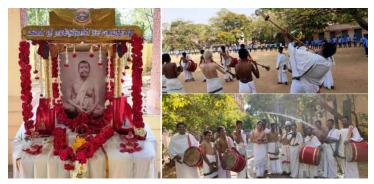

14) 186th birthday of Bhagavan Sri Ramakrishna and the 85th Annual Day of Sri Ramakrishna Centenary Primary School were held on 15-03-2021. Due to Pandemic restrictions, our Home boys could not take out the usual procession from our Home to Ramakrishna Math; instead a small procession was taken within the home premises. Speech on Sri Guru Maharaj by Sri P. N. Janakiraman and presentation by Sri M. Ravikumaran were held in the meeting held at 02.30pm. 85th Annual

Day of Sri Ramakrishna Centenary Primary School was celebrated with cultural programs by the students.

Sri S. Seshadri, our illustrious old student of the Home who turned 100 years, was honored in the meeting. Swami Samahitananda, Secretary of Ramakrishna Mission, Malliankaranai, spoke about the service activities and contributions to the students community by Sri S. Seshadri. He also released a book "Reminisence of Home" depicting Sri S. Seshadri's experiences during his stay at the Home. Citations from the Home and the Old boys association were read by Sri N. Venugopalan and Sri J.Gopalakrishnan. During his speech, Sri S. Seshadri shared his experiences and recollected his student days at the Home.

**Band Troupe:** The school has a full-fledged band set with various instruments. Our boys are given regular training on the weekends. They play during all major events in the Home.

**Kailaya Vadyam,** one of the oldest musical arts in Tamilnadu, used to play in the temples during festival times. Weekly three days experts are giving training to our boys. Our troupe performed during processions of Guru Maharaj, Annai Sarada Devi, Swami Vivekananda & Swami Ramakrishnananda jayanthi days. Apart from these, the troupe played during important functions of the Students' Home.