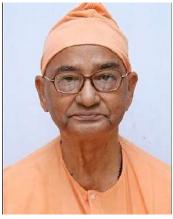

#### Mahasamadhi of Srimat Swami Vagishanandaji Maharaj

**Srimat Swami Vagishanandaji Maharaj,** the senior Vice President of the Ramakrishna Order, had attained the lotus feet of Guru Maharaj on 12-03-2021. He was elected as Vice president of the order in the year 2014 along with the office of the head of Cossipore Math. Earlier he had served in various branches of the Math and Mission. In 1990, he was appointed as trustee of Ramakrishna Math and a member of the governing body of the Ramakrishna Mission. He had given mantra diksha to thousands of devotees.