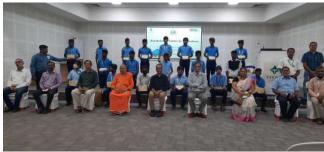

2) Vidyarthi Homa was performed on 11-10-2020 at our Home premises for the newly admitted students by Swami Ramakripananda of our Home. This was followed by the distribution of free Tablet PCs to Home's tudents and Tally Course completion certificates for the Tally students. Sri Sridhar Vembu, Founder & CEO, ZOHO Corporation, was the chief guest and Smt. Simi Suri, DGM, HCLF was the president of the meeting. Both of them attended the Tablet PCs distribution event through online and addressed the participants.