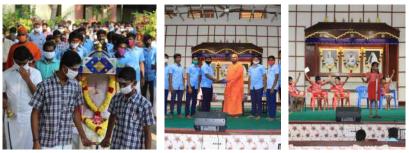

13) HOME DAY 2021 : The 116th Home Day was celebrated on 14th February 2021 through online participation of well wishers, old boys and their families. The entire program was shown live streamed through the Home's YouTube channel. Most Revered Swami Gautamanandaji Maharaj and Revered Swami Padmasthanandaji Maharaj delivered their Benedictory Messages through online. Sri S. Nakkeeran, our Old Student and Regional Finance Manager (North), Rashtriya Ispat Nigam Ltd. Visakhapatnam Steel Plant, was the Chief Guest. Our students, limited old students and well-wishers participated in the function physically. The Silver jubilee batch of Old Students (1996) presented a cheque to the Home to our Secretary Maharaj

14) 186th birthday of Bhagavan Sri Ramakrishna and the 85th Annual Day of Sri Ramakrishna Centenary Primary School were held on 15-03-2021. Due to Pandemic restrictions, our Home boys could not take out the usual procession from our Home to Ramakrishna Math; instead a small procession was taken within the home premises. Speech on Sri Guru Maharaj by Sri P. N. Janakiraman and presentation by Sri M. Ravikumaran were held in the meeting held at 02.30pm. 85th Annual

Day of Sri Ramakrishna Centenary Primary School was celebrated with cultural programs by the students.

Sri S. Seshadri, our illustrious old student of the Home who turned 100 years, was honored in the meeting. Swami Samahitananda, Secretary of Ramakrishna Mission, Malliankaranai, spoke about the service activities and contributions to the students community by Sri S. Seshadri. He also released a book "Reminisence of Home" depicting Sri S. Seshadri's experiences during his stay at the Home. Citations from the Home and the Old boys association were read by Sri N. Venugopalan and Sri J.Gopalakrishnan. During his speech, Sri S. Seshadri shared his experiences and recollected his student days at the Home.