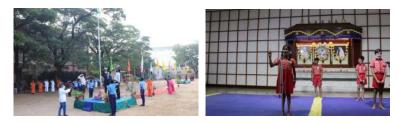

**Band Troupe:** The school has a full-fledged band set with various instruments. Our boys are given regular training on the weekends. They play during all major events in the Home.

**Kailaya Vadyam,** one of the oldest musical arts in Tamilnadu, used to play in the temples during festival times. Weekly three days experts are giving training to our boys. Our troupe performed during processions of Guru Maharaj, Annai Sarada Devi, Swami Vivekananda & Swami Ramakrishnananda jayanthi days. Apart from these, the troupe played during important functions of the Students' Home.

**Kalari Payattu Training:** In order to preserve & develop this ancient skill, some of our students were given training in Kalaripayatu by Kalariyil Kshatriya team on Saturdays & Sundays.

**Harmonium Class:** A qualified music teacher is taking harmonium classes for our school students for 3 days per week. Nearly 15 students are attending this class.