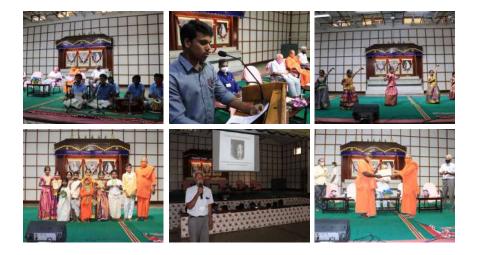

13) HOME DAY 2021 : The 116th Home Day was celebrated on 14th February 2021 through online participation of well wishers, old boys and their families. The entire program was shown live streamed through the Home's YouTube channel. Most Revered Swami Gautamanandaji Maharaj and Revered Swami Padmasthanandaji Maharaj delivered their Benedictory Messages through online. Sri S. Nakkeeran, our Old Student and Regional Finance Manager (North), Rashtriya Ispat Nigam Ltd. Visakhapatnam Steel Plant, was the Chief Guest. Our students, limited old students and well-wishers participated in the function physically. The Silver jubilee batch of Old Students (1996) presented a cheque to the Home to our Secretary Maharaj

#### 7) Navaratri Celebrations:

The nine days Navaratri Utsav 2020 was celebrated from 17-10-2020 to 25-10-2020. Due to Pandemic Situation, the entire 9 day program was conducted with limited audience of inmates only. Programs were live streamed through Home's YouTube channel on all nine days. Morning programs was inaugurated by Dr. Nalli Kuppusamy Chettiyar, Vice President of our Managing Committee through online on 17-10-2020 at 7.30 a.m.

12) **Republic Day:** 72nd Republic Day was celebrated on 26.01.2021 in our Home. Sri C. Sivakumar, our Managing Committee member and Managing partner, RV Industries Hosur was the Chief Guest. He hoisted the National Flag and spoke about the importance of our constitution.