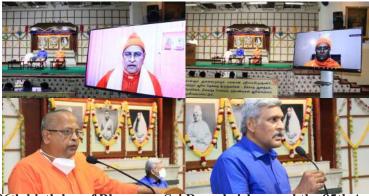

#### 7) Navaratri Celebrations:

The nine days Navaratri Utsav 2020 was celebrated from 17-10-2020 to 25-10-2020. Due to Pandemic Situation, the entire 9 day program was conducted with limited audience of inmates only. Programs were live streamed through Home's YouTube channel on all nine days. Morning programs was inaugurated by Dr. Nalli Kuppusamy Chettiyar, Vice President of our Managing Committee through online on 17-10-2020 at 7.30 a.m.

13) HOME DAY 2021 : The 116th Home Day was celebrated on 14th February 2021 through online participation of well wishers, old boys and their families. The entire program was shown live streamed through the Home's YouTube channel. Most Revered Swami Gautamanandaji Maharaj and Revered Swami Padmasthanandaji Maharaj delivered their Benedictory Messages through online. Sri S. Nakkeeran, our Old Student and Regional Finance Manager (North), Rashtriya Ispat Nigam Ltd. Visakhapatnam Steel Plant, was the Chief Guest. Our students, limited old students and well-wishers participated in the function physically. The Silver jubilee batch of Old Students (1996) presented a cheque to the Home to our Secretary Maharaj