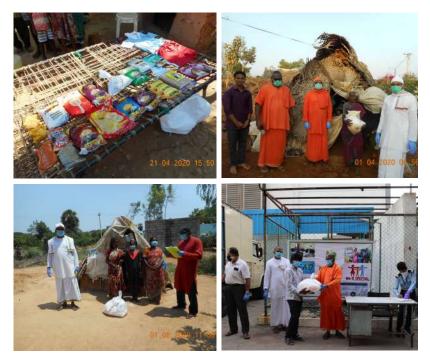

As India too went under lock-down to help contain this highly infectious Covid-19, there were people from all walks of life getting affected both financially and emotionally. The most affected of them are the dailywagers, the homeless and the underserved communities.

We have distributed the following items to 10404 daily-wage earning families from the lowest strata of society (majority of them are irula tribal and SC families):

The Home had distributed 47654 kgs varieties of dals, 19289 kg sugar, 15574 kg rice, 10256 kg flour, 10070 litres edible oil, 10010 kg salt, 9712.5 kg vermicelli, 4995 kg semolina, 4992kg assorted spices, 3125 kg ragi flour, 180 kg soybeans, 181kg tamarind, 262 pkts biscuit, 2344kg vegetables, tea 11.2kg and 4650 metres of cloth among 10404 daily wager families in 22 Districts of Tamil nadu and 1 union territory (Madurai, Trichy, Virudhunagar, Tirupur, Ooty, Villupuram, Kallakurichi, Ranipet, Cuddalore, Thiruvarur, Chennai, Krishnagiri, Erode, Dharmapuri, Pudukottai, Kanchipuram, Chengalpattu, Thiruvallur, Perambalur, Tiruvannamalai, Thanjavur, Vellore and Union Territory of Puducherry).

6486 nos soap, 3024 nos. of toothpaste, 100 shampoo sachets, 50 bottles of dettol were also distributed.

24788 face masks, 55 litres sanitizer, 100 notebooks and 2 thermal scanners to Government Hospitals, PHCs and Govt. offices in various districts of Tamilnadu from 28 March to 10 May 2020.